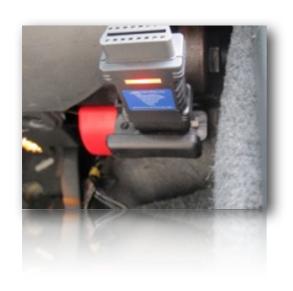

#### RED AND GREEN 'LED' - FLASHING

THE TDB750 IS GAINING SECURITY ACCESS TO ENABLE KEY PROGRAMMING. PLEASE WAIT UNTIL GREEN LED IS SOLID.

**GREEN LED** 

**RED LED** 

TDB750 VERSION 1.0