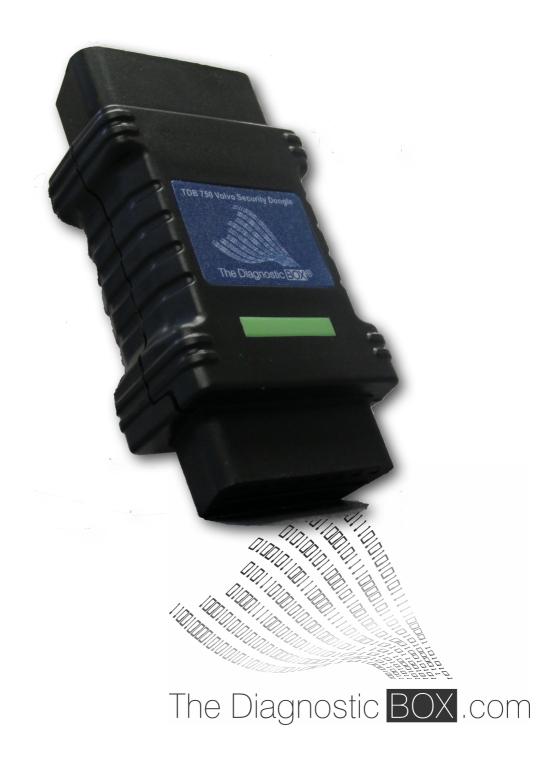

#### **TDB750 VOLVO SECURITY DONGLE**

The TDB750 Volvo Security Dongle has been designed to make programming Volvo cars easy and simple.

Volvo vehicle key programming takes between 30 minutes and 6 hours depending on the system and model of the vehicle.

#### **FEATURES:**

- OBD connection for interface to TDB1000 ASSET Key Programming System
- Clear RED and GREEN LED Indicators on both sides for easy viewing
- Memory feature to remember the last vehicle security information
- Enables device to be left connected to vehicle
- No need to leave TDB1000 ASSET Key Programming System connected
- Fully CE approved