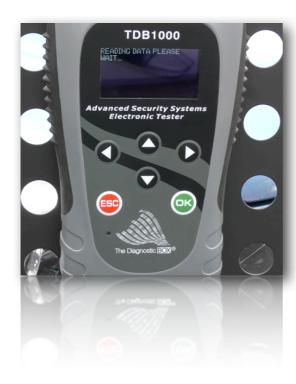

### **VEHICLE TESTING**

SELECT THE PROGRAM KEY OR ERASE KEY AS REQUIRED.

CONNECT TDB1000 A.S.S.E.T KEY PROGRAMMER TO THE TDB750.

SELECT CORRECT VEHICLE MODEL.

THE TDB1000 WILL READ THE SECURITY INFORMATION FROM THE TDB750.