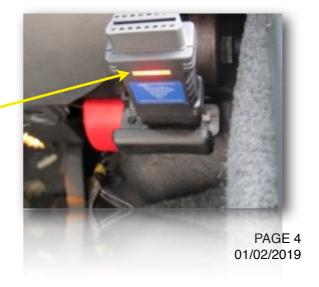

#### RED 'LED' - SOLID

DISPLAYS RED IF THERE IS A PROBLEM ON THE VEHICLE OR OBD PORT. CHECK CONNECTIONS AND MAKE SURE VEHICLE BATTERY AND VOLTAGE AT OBD PORT IS AT LEAST 12.5 VOLTS. DISCONNECT, PRESS START BUTTON, WAIT FOR 10 SECONDS AND THEN RE-CONNECT.

#### RED AND GREEN 'LED' - FLASHING

THE TDB750 IS GAINING SECURITY ACCESS TO ENABLE KEY PROGRAMMING. PLEASE WAIT UNTIL GREEN LED IS SOLID.

**GREEN LED** 

**RED LED** 

TDB750 VERSION 1.0