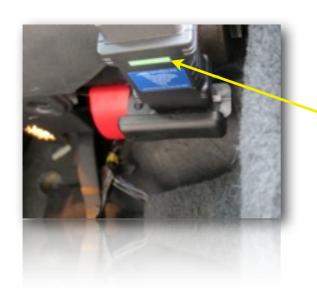

#### GREEN 'LED' - SOLID

THE TDB750 HAS FOUND THE SECURITY CODES, AND IS READY FOR CONNECTION OF TDB1000 TO PROGRAM KEYS.