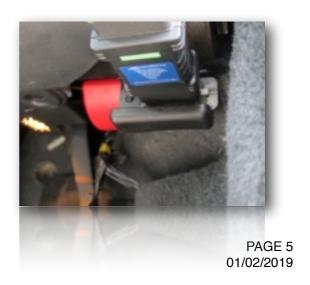

#### GREEN 'LED' - SOLID

THE TDB750 HAS FOUND THE SECURITY CODES, AND IS READY FOR CONNECTION OF TDB1000 TO PROGRAM KEYS.