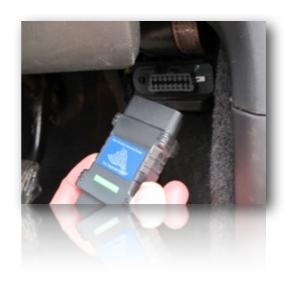

## **VEHICLE TESTING**

CONNECT TDB750 TO VEHICLE OBD PORT.

DO NOT INSERT SLOT KEY

THE TDB750 WILL FLASH RED AND GREEN.

AFTER A PERIOD OF TIME THE TDB750 WILL CHANGE TO SOLID GREEN.